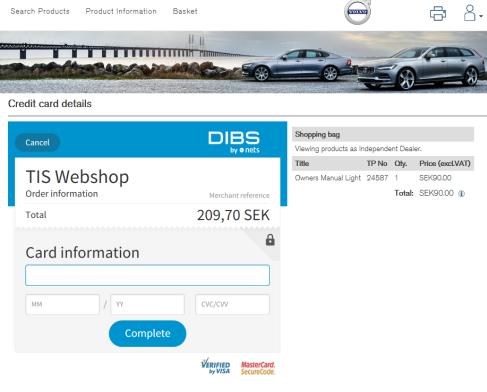

# 5.1.4 Payment by credit card

Fig. 12 Credit card details

To pay the order, enter the following credit card details:

1. **Credit Card Number** - Enter the 16-digit number on the credit card. Enter it with only digits, no spaces or other characters. The credit card number is on the front of the card.

#### NOTE

Enter the credit card number without spaces or other characters.

- Expiry Date The information about the expiration date (month and year) is on the front of the credit card. This date may also be called "Good thru" or "Valid thru" on the credit card.
- 3. **Security Code** This is <u>not</u> your PIN code! Your Security Code is a 3-digit number found on the back of your card, often written on the right-hand side over the signature strip, see the figure below.